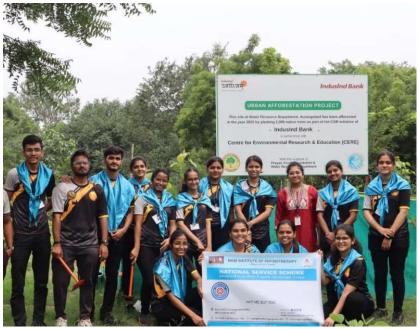

Tree plantation drives in association with local NGO Prayas Youth Foundation, Aurangabad