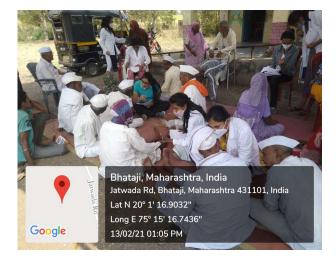

(Affiliated to Maharashtra University of Health Sciences, Nashik)

Free health camps organized by MGMIOP & students part of the camp rendering their services to the common public

MGM Campus, N-6, CIDCO, Chhatrapati Sambhajinagar - 431003 (Maharashtra - India)
Ph No.: 0240 - 6482000 (Ext. 2914, 15), Email: mgmiop@mgmiop.edu.in
Website: www.mgmiop.edu.in
(Affiliated to Maharashtra University of Health Sciences, Nashik)