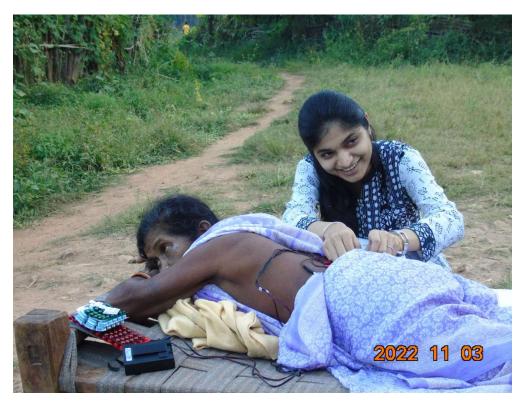

Students offering community physiotherapy services in tribal village at Gadchiroli district in association with SEARCH – Gadchiroli

MGM Campus, N-6, CIDCO, Chhatrapati Sambhajinagar - 431003 (Maharashtra - India)
Ph No.: 0240 - 6482000 (Ext. 2914, 15), Email: mgmiop@mgmiop.edu.in
Website: www.mgmiop.edu.in
(Affiliated to Maharashtra University of Health Sciences, Nashik)