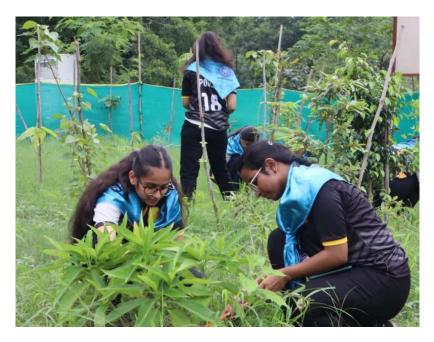

NSS activities by the students of MGMIOP – Tree Plantation Drives. Environmental cleanliness drive & health awareness sessions

MGM Campus, N-6, CIDCO, Chhatrapati Sambhajinagar - 431003 (Maharashtra - India) Ph No. : 0240 - 6482000 (Ext. 2914, 15), Email : mgmiop@mgmiop.edu.in Website : www.mgmiop.edu.in