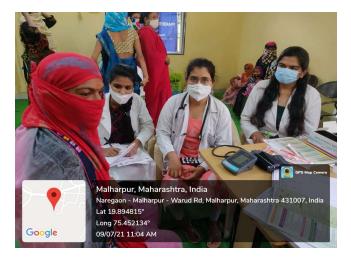

(Affiliated to Maharashtra University of Health Sciences, Nashik)

Free health camps organized by MGMIOP & students part of the camp rendering their services to the common public

MGM Campus, N-6, CIDCO, Chhatrapati Sambhajinagar - 431003 (Maharashtra - India)
Ph No.: 0240 - 6482000 (Ext. 2914, 15), Email: mgmiop@mgmiop.edu.in
Website: www.mgmiop.edu.in
(Affiliated to Maharashtra University of Health Sciences, Nashik)