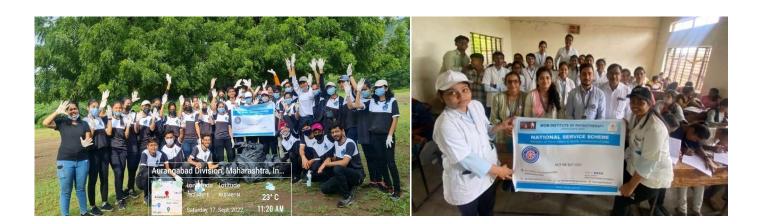

NSS activities by the students of MGMIOP – Tree Plantation Drives. Environmental cleanliness drive & health awareness sessions

MGM Campus, N-6, CIDCO, Chhatrapati Sambhajinagar - 431003 (Maharashtra - India) Ph No. : 0240 - 6482000 (Ext. 2914, 15), Email : mgmiop@mgmiop.edu.in Website : www.mgmiop.edu.in

(Affiliated to Maharashtra University of Health Sciences, Nashik)

Free health camps organized by MGMIOP & students part of the camp rendering their services to the common public

MGM Campus, N-6, CIDCO, Chhatrapati Sambhajinagar - 431003 (Maharashtra - India)
Ph No.: 0240 - 6482000 (Ext. 2914, 15), Email: mgmiop@mgmiop.edu.in
Website: www.mgmiop.edu.in
(Affiliated to Maharashtra University of Health Sciences, Nashik)