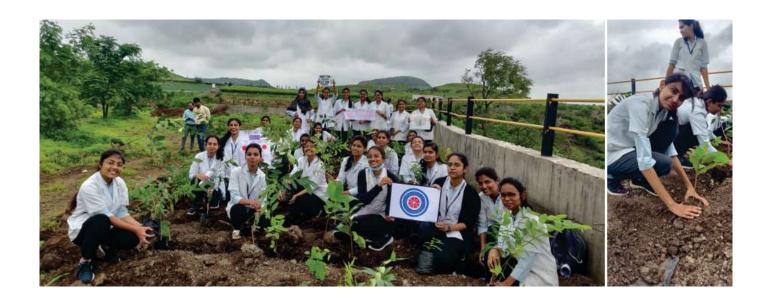

NSS activities by the students of MGMIOP – Tree Plantation Drives. Environmental cleanliness drive & health awareness sessions

MGM Campus, N-6, CIDCO, Chhatrapati Sambhajinagar - 431003 (Maharashtra - India) Ph No. : 0240 - 6482000 (Ext. 2914, 15), Email : mgmiop@mgmiop.edu.in Website : www.mgmiop.edu.in

Tree plantation drives in association with local NGO Prayas Youth Foundation, Aurangabad