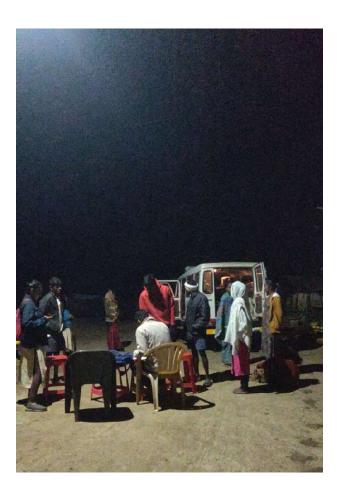

Students offering community physiotherapy services in tribal village at Gadchiroli district in association with SEARCH – Gadchiroli

MGM Campus, N-6, CIDCO, Chhatrapati Sambhajinagar - 431003 (Maharashtra - India)
Ph No.: 0240 - 6482000 (Ext. 2914, 15), Email: mgmiop@mgmiop.edu.in
Website: www.mgmiop.edu.in
(Affiliated to Maharashtra University of Health Sciences, Nashik)

Students attending a Tribal Elaga (Tribal Health Assembly) at Gadchiroli

MGM Campus, N-6, CIDCO, Chhatrapati Sambhajinagar - 431003 (Maharashtra - India)
Ph No.: 0240 - 6482000 (Ext. 2914, 15), Email: mgmiop@mgmiop.edu.in
Website: www.mgmiop.edu.in
(Affiliated to Maharashtra University of Health Sciences, Nashik)