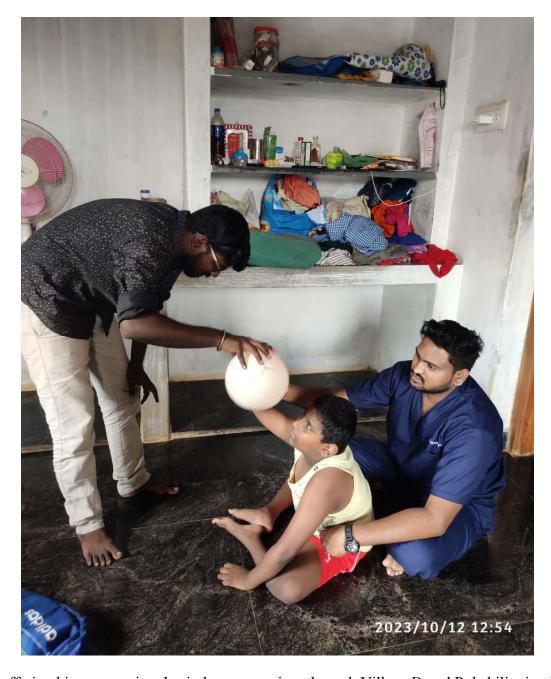

Student offering his community physiotherapy services through Village Based Rehabilitation initiative by Amar Seva Sangam, Tenkasi – Tamilnadu

MGM Campus, N-6, CIDCO, Chhatrapati Sambhajinagar - 431003 (Maharashtra - India)
Ph No.: 0240 - 6482000 (Ext. 2914, 15), Email: mgmiop@mgmiop.edu.in
Website: www.mgmiop.edu.in
(Affiliated to Maharashtra University of Health Sciences, Nashik)